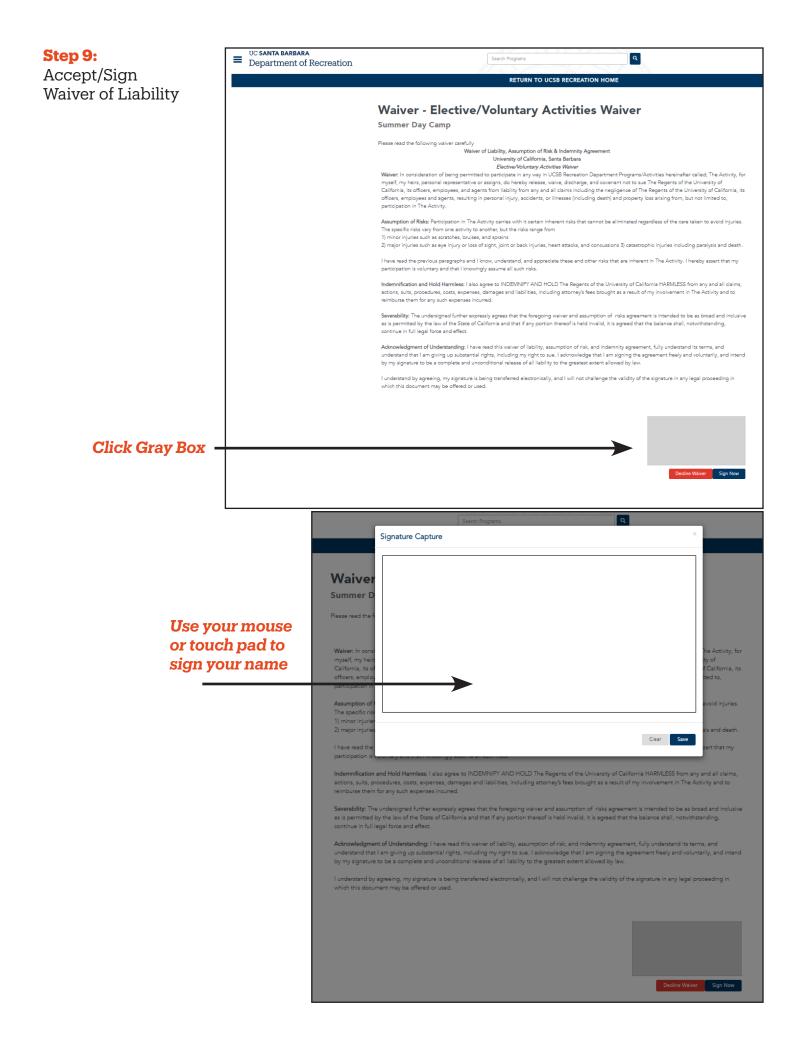

| <b>rep 12:</b><br>ay for your<br>rograms | Department of Recreation | Search Programs                                                                                   | Search Programs Q RETURN TO UCSB RECREATION HOME |          |            |                 |                    |
|------------------------------------------|--------------------------|---------------------------------------------------------------------------------------------------|--------------------------------------------------|----------|------------|-----------------|--------------------|
| - 0                                      |                          | Shopping Cart                                                                                     |                                                  |          |            |                 |                    |
|                                          |                          | Gaucho Demo                                                                                       |                                                  |          |            |                 | 245337             |
|                                          |                          | Item                                                                                              | Customer Name                                    | Quantity | Unit Price | Total           |                    |
|                                          |                          | Program: Summer Day Camp<br>Program Offering: Summer Day Camp - Session 2 - June 22-June 26, 2020 | Han Mar                                          | 1        | \$190.00   | \$190.00        | Remove             |
|                                          |                          | Enter promo code Apply                                                                            |                                                  |          |            | Subtotal:       | \$190.00           |
|                                          |                          |                                                                                                   |                                                  |          |            | Tax:<br>Total:  | \$0.00<br>\$190.00 |
|                                          |                          |                                                                                                   |                                                  |          | Co         | ntinue Shopping | Checkout           |
|                                          |                          | Refund Policy<br>https://recreation.sa.ucsb.edu/home/policies                                     |                                                  |          |            |                 |                    |