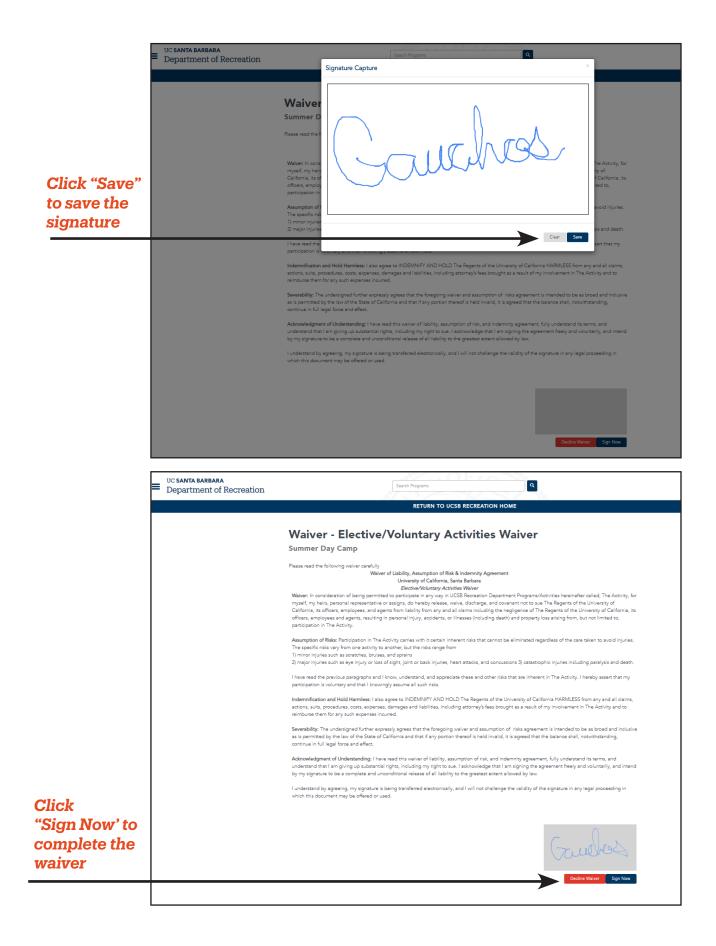

|                   |
| antine enclosed  | usely of SUMMED EUN uppersuit     |                                          | ijoy daily swimming at the Recreation Center F    |                   |
|                  |                                   |                                          | ner Day Camp is an action packed week of SU       |                   |
| focus on the p   | ower of PLAY! Simply put, we love | d summer as children and our staff is de | dicated to helping campers make lasting sumn      | ner memories that |
| y will fondly re | member too. Our head counselors   | are teachers from local schools and the  | majority of our staff are college students with t | tons of energy to |

Program Offerings

Summer Day Camp - Session 1 - June 15-June 19, 2020

\$190.00





| Step 10:                                               | Department of Recreation       | Search Programs                                                  |  |  |  |  |
|--------------------------------------------------------|--------------------------------|------------------------------------------------------------------|--|--|--|--|
|                                                        | RETURN TO UCSB RECREATION HOME |                                                                  |  |  |  |  |
| Add Emergency<br>contact and pick<br>up authorizations |                                | Please provide the following information                         |  |  |  |  |
|                                                        |                                |