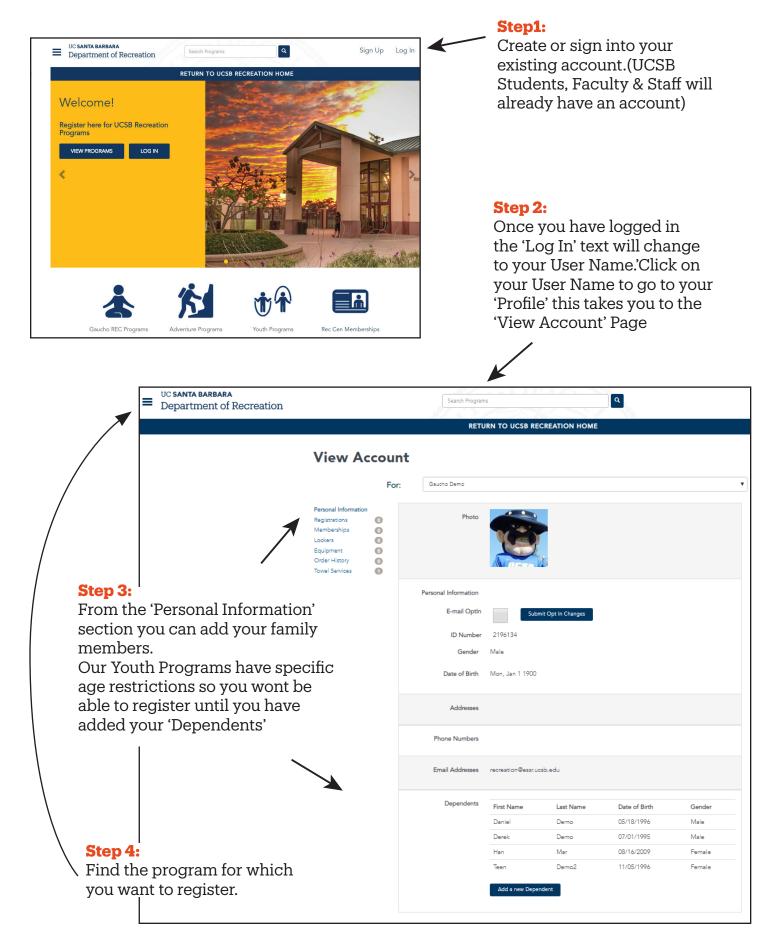

## Step 8:

**Choose Registrant** 

|                  | Which family member wo            | ould you like to register?               |                                                   | ×                 |
|------------------|-----------------------------------|------------------------------------------|---------------------------------------------------|-------------------|
|                  | Gaucho Demo                       | 1/1/1900                                 | Age Restricted                                    |                   |
|                  | Derek Demo                        | 7/1/1995                                 | Age Restricted                                    |                   |
| rogra            | Daniel Demo                       | 5/18/1996                                | Age Restricted                                    | SUMMER DAT CARP   |
| ummer D          | Teen Demo2                        | 11/5/1996                                | Age Restricted                                    | South.            |
|                  | Han Mar                           | 8/16/2009                                | Register                                          |                   |
| ograms / Sum     |                                   |                                          | Register                                          |                   |
|                  |                                   |                                          |                                                   |                   |
| SB Summer D      |                                   |                                          | Add a new Dependent Close                         |                   |
| antine enclosed  | usely of SUMMED EUN uppersuit     |                                          | ijoy daily swimming at the Recreation Center F    |                   |
|                  |                                   |                                          | ner Day Camp is an action packed week of SU       |                   |
| focus on the p   | ower of PLAY! Simply put, we love | d summer as children and our staff is de | dicated to helping campers make lasting sumn      | ner memories that |
| y will fondly re | member too. Our head counselors   | are teachers from local schools and the  | majority of our staff are college students with t | tons of energy to |