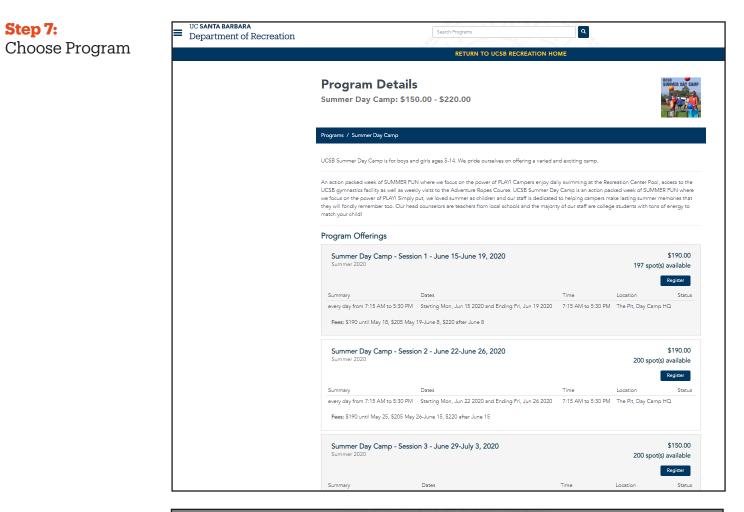

| epartment of Recreation |                    |                       | SILVE                        | EX/           |                 |               |
|-------------------------|--------------------|-----------------------|------------------------------|---------------|-----------------|---------------|
|                         |                    |                       | RETURN TO                    | UCSB RECREATI | ON HOME         |               |
| DI -                    |                    | de de contra          |                              |               |                 |               |
| Plea                    | ase provi          | de the folio          | owing informati              | on            |                 |               |
| Atle                    | ast one contact r  | required for each typ | be.                          |               |                 |               |
|                         |                    |                       |                              |               |                 |               |
|                         |                    |                       |                              |               |                 |               |
|                         |                    |                       |                              |               |                 |               |
| Han                     | Mar does not m     | eet the minimum se    | If sign out age restriction. |               |                 |               |
| _                       |                    |                       |                              |               |                 |               |
|                         |                    |                       |                              |               |                 |               |
| Ber                     | t Name             | Last Name             | Home                         | Mobile        | Email           |               |
| Ton                     |                    | Hanks                 | (805) 555-1234               | Woblie        | tom@awesome.com |               |
|                         |                    |                       |                              |               |                 | Delete        |
|                         | dd a new Emergen   | cy Contact            |                              |               |                 |               |
|                         |                    |                       |                              |               |                 |               |
| _                       |                    |                       |                              |               |                 |               |
|                         |                    |                       |                              |               |                 |               |
| Firs                    | t Name             | Last Name             | Home                         | Mobile        | Email           |               |
| Ton                     | n                  | Hanks                 | (805) 555-1234               |               | tom@awesome.com | Delete        |
|                         |                    |                       |                              |               |                 | Decie         |
|                         | dd a new Authorize | ed Person             |                              |               |                 |               |
| _                       |                    |                       |                              |               |                 |               |
|                         |                    |                       |                              |               |                 |               |
|                         |                    |                       |                              |               |                 | Cancel Contir |
|                         |                    |                       |                              |               |                 | Cancel        |

Cancel Continue

| Step 11:          |                          | Search Programs Q                                                                                      |
|-------------------|--------------------------|--------------------------------------------------------------------------------------------------------|
| Answer program    | Department of Recreation | RETURN TO UCSB RECREATION HOME                                                                         |
| related questions |                          |                                                                                                        |
| 1                 | P                        | Please review/provide following information                                                            |
|                   |                          |                                                                                                        |
|                   |                          | Please list any friends with whom child would like to be grouped. Must be within two years of age.     |
|                   |                          |                                                                                                        |
|                   |                          |                                                                                                        |
|                   |                          | Please list any allergies or medical concerns                                                          |
|                   |                          |                                                                                                        |
|                   |                          |                                                                                                        |
|                   |                          |                                                                                                        |
|                   |                          | Please list any special needs                                                                          |
|                   |                          |                                                                                                        |
|                   |                          |                                                                                                        |
|                   |                          | Please indicate camper's grade in upcoming Fall Semester.                                              |
|                   |                          | -SELECT. V                                                                                             |
|                   |                          |                                                                                                        |
|                   |                          | By proceeding with registration you are agreeing to the camp refund policy as outlined on our website. |
|                   |                          |                                                                                                        |