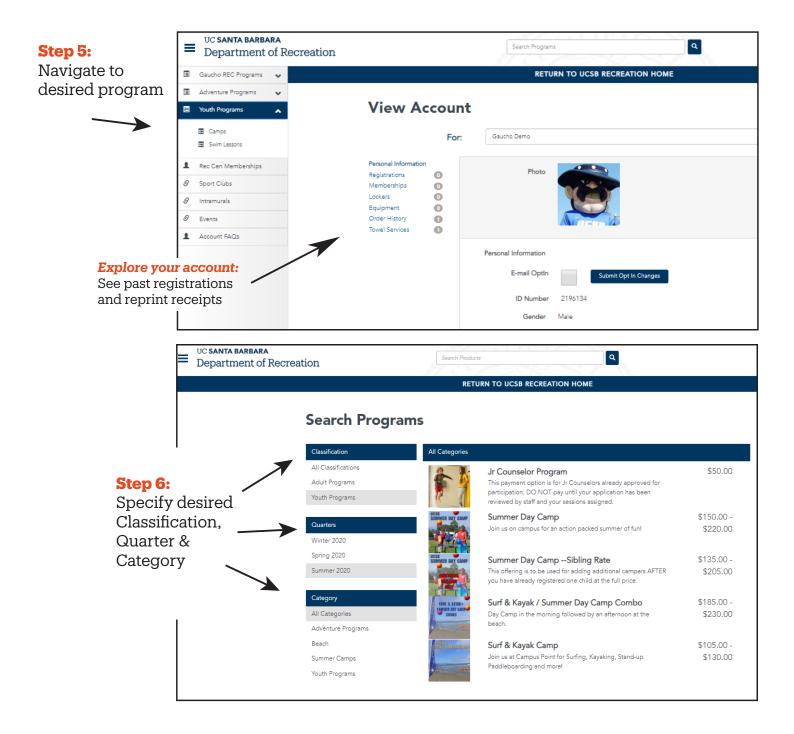

Program Offerings

Summer Day Camp - Session 1 - June 15-June 19, 2020

\$190.00

| Step 10:                                               | Department of Recreation       | Search Programs                                                  |  |  |  |  |
|--------------------------------------------------------|--------------------------------|------------------------------------------------------------------|--|--|--|--|
|                                                        | RETURN TO UCSB RECREATION HOME |                                                                  |  |  |  |  |
| Add Emergency<br>contact and pick<br>up authorizations |                                | Please provide the following information                         |  |  |  |  |
|                                                        |                                |                                                                  |  |  |  |  |
|                                                        |                                | Han Mar does not meet the minimum self sign out age restriction. |  |  |  |  |
|                                                        |                                |                                                                  |  |  |  |  |
|                                                        |                                |                                                                  |  |  |  |  |
|                                                        |                                | No contacts Added.                                               |  |  |  |  |
|                                                        |                                | Add a new Emergency Contact                                      |  |  |  |  |
|                                                        |                                |                                                                  |  |  |  |  |
|                                                        |                                |                                                                  |  |  |  |  |
|                                                        |                                | No contacts Added.                                               |  |  |  |  |
|                                                        |                                | Add a new Authorized Person                                      |  |  |  |  |