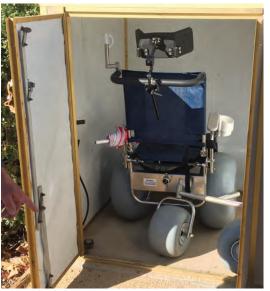

Funds are generated and administered by UCSB students.

The chair is located in the tan shed in front of the last trailer at the bottom of Lagoon Rd

Rear wheels must be removed before storing. Wheels are easily removed/attached by pulling the quick release pin.