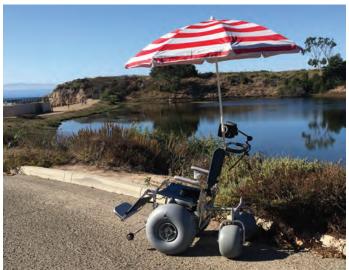

## Beach Wheelchair at UCSB Campus Point

The beach wheelchair at UCSB Campus
Point was funded through a grant provided
by the UCSB Coastal Fund. The Coastal
Fund is a student initiative dedicated to the
conservation of the UCSB coastline.