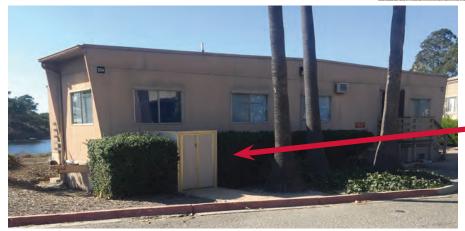

Funds are generated and administered by UCSB students.

The chair is located in the tan shed in front of the last trailer at the bottom of Lagoon Rd

Rear wheels must be removed before storing. Wheels are easily removed/attached by pulling the quick release pin.